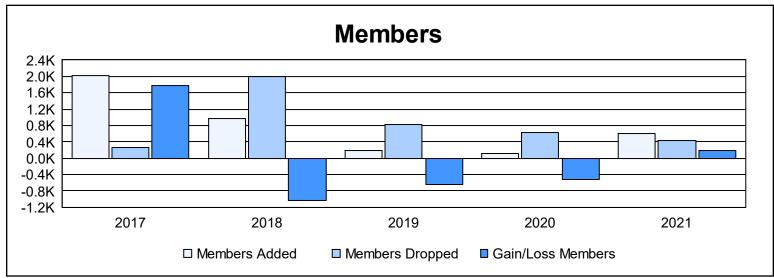

District 386 As of June 2021 Cumulative

| Year      | New<br>Clubs | Dropped<br>Clubs | Gain/<br>Loss<br>Clubs | New<br>Members | Charter<br>Members | Reinstate<br>Members | Transfer<br>Members | Total<br>Member<br>Added | Total<br>Members<br>Dropped | Gain/<br>Loss<br>Members |
|-----------|--------------|------------------|------------------------|----------------|--------------------|----------------------|---------------------|--------------------------|-----------------------------|--------------------------|
| 2016-2017 | 31           | 9                | 22                     | 897            | 1,062              | 40                   | 21                  | 2,020                    | 251                         | 1,769                    |
| 2017-2018 | 5            | 4                | 1                      | 619            | 252                | 63                   | 25                  | 959                      | 2,001                       | -1,042                   |
| 2018-2019 | 0            | 2                | -2                     | 128            | 31                 | 3                    | 21                  | 183                      | 822                         | -639                     |
| 2019-2020 | 0            | 6                | -6                     | 0              | 60                 | 43                   | 11                  | 114                      | 631                         | -517                     |
| 2020-2021 | 0            | 0                | 0                      | 477            | 54                 | 26                   | 58                  | 615                      | 431                         | 184                      |
| Average   | 7            | 4                | 3                      | 424            | 292                | 35                   | 27                  | 778                      | 827                         | -49                      |