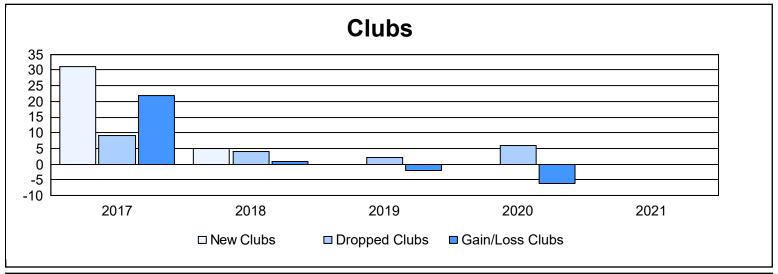

District 386 As of June 2021 Cumulative

| Year      | New<br>Clubs | Dropped<br>Clubs | Gain/<br>Loss<br>Clubs | New<br>Members | Charter<br>Members | Reinstate<br>Members | Transfer<br>Members | Total<br>Member<br>Added | Total<br>Members<br>Dropped | Gain/<br>Loss<br>Members |
|-----------|--------------|------------------|------------------------|----------------|--------------------|----------------------|---------------------|--------------------------|-----------------------------|--------------------------|
| 2016-2017 | 31           | 9                | 22                     | 897            | 1,062              | 40                   | 21                  | 2,020                    | 251                         | 1,769                    |
| 2017-2018 | 5            | 4                | 1                      | 619            | 252                | 63                   | 25                  | 959                      | 2,001                       | -1,042                   |
| 2018-2019 | 0            | 2                | -2                     | 128            | 31                 | 3                    | 21                  | 183                      | 822                         | -639                     |
| 2019-2020 | 0            | 6                | -6                     | 0              | 60                 | 43                   | 11                  | 114                      | 631                         | -517                     |
| 2020-2021 | 0            | 0                | 0                      | 477            | 54                 | 26                   | 58                  | 615                      | 431                         | 184                      |
| Average   | 7            | 4                | 3                      | 424            | 292                | 35                   | 27                  | 778                      | 827                         | -49                      |